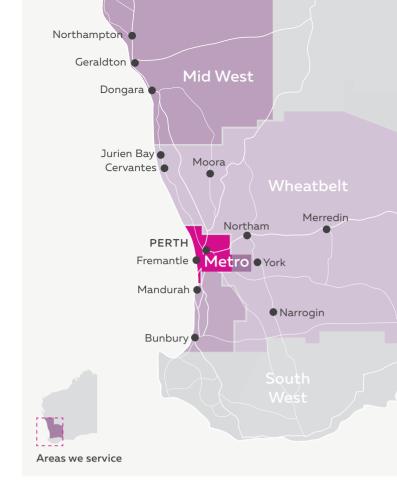

#### Where we offer Home Care

Catholic Homes proudly delivers Home and Community Care across a vast network in Perth and regional Western Australia.

- Perth Metro North, South and East Perth regions
- Mid West WA extending to Northampton
- Wheatbelt WA extending from Jurien Bay to Northam, Toodyay, Merredin, Boddington, Narrogin, and surrounds
- South West WA including Bunbury and nearby areas.